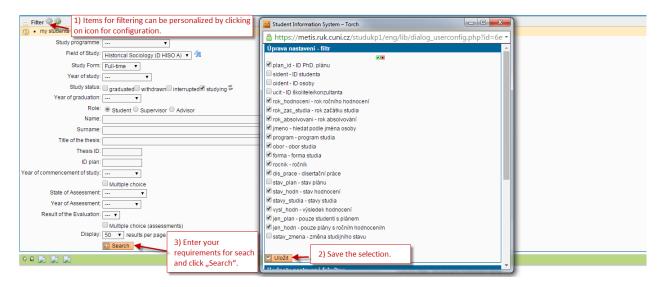

2) By entering appropriate data to the filter, find the specific student, students of the selected branch etc. (the offer of items for filtering can be personalized).

3) The list of students displays the basic information on each student and the relevant annual assessment. For the details on the annual assessment of a specific student, click the icon "Annual Assessment Details".